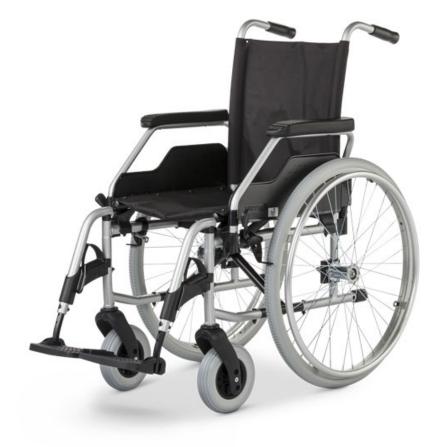

# Budget 9.050 Stock version

Allowed user weight 130 kg

Suitable for passenger transport Tested to ISO 7176-19

Easy removal function of the side plate

Knee lever brake

Lockable armrests can be folded back

Front seat height adjustable without changing parts

#### FIELD OF USE

- Push- handrim drive
- Home and inpatient application
- Rheumatism
- Geriatric provision

\*Bei Verwendung von Zusatzantrieben darf das zul. Gesamtgewicht nicht überschritten werden.

Valid from 01/01/2021 - 12/31/2021. Errors, misprints and changes reserved.

## Technical specifications

| Seat widths in mm             | 380 / 400 / 430 / 460 / 480 / 510 |
|-------------------------------|-----------------------------------|
| Ready for use width in mm     | seat width + 180                  |
| Width folded in mm            | 280                               |
| Seat depth in mm              | 430                               |
| Front seat height in mm       | 470 - 510                         |
| Seat height in the back in mm | 440 - 490                         |
| Overall height in mm          | 960                               |
| Back support height in mm     | 420                               |
| Arm support height in mm      | 210,5                             |
| Length with footrest in mm    | 1040                              |
| User weight                   | 130 kg                            |
| Empty weight                  | 18,5 kg                           |
| Permissible overall weight    | 148,5 kg                          |
| Driving wheel                 | 610 mm (24")                      |