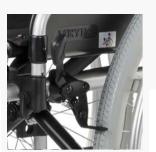

# Budget 9.050 Stock version

Allowed user weight 130 kg

Suitable for passenger transport Tested to ISO 7176-19

Easy removal function of the side plate

Knee lever brake

Lockable armrests can be folded back

Front seat height adjustable without changing parts

### 01 Pressure Brake

| ltem    | DESCRIPTION              |
|---------|--------------------------|
| 9905141 | SW 380 Pressure Brake    |
| 9905142 | SW 400 Pressure Brake    |
| 9905143 | SW 430 Pressure Brake    |
| 9905144 | SW 460 Pressure Brake    |
| 9905145 | SW 480 mm Pressure Brake |
| 9905146 | SW 510 mm Pressure Brake |

### 02 Drum Brake

| ltem    | DESCRIPTION       |
|---------|-------------------|
| 9905147 | SW 380 Drum Brake |
| 9905148 | SW 400 Drum Brake |
| 9905149 | SW 430 Drum Brake |
| 9905150 | SW 460 Drum Brake |
| 9905151 | SW 480 Drum Brake |
| 9905152 | SW 510 Drum Brake |