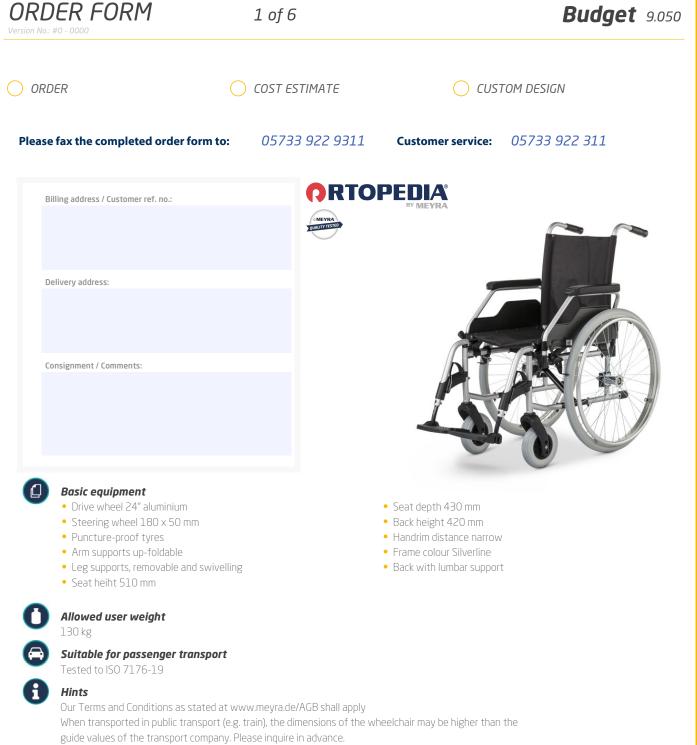

# Budget 9.050 Stock version

Allowed user weight 130 kg

Suitable for passenger transport Tested to ISO 7176-19

Easy removal function of the side plate

Knee lever brake

Lockable armrests can be folded back

Front seat height adjustable without changing parts

## Technical specifications

| Seat widths in mm             | 380 / 400 / 430 / 460 / 480 / 510 |
|-------------------------------|-----------------------------------|
| Ready for use width in mm     | seat width + 180                  |
| Width folded in mm            | 280                               |
| Seat depth in mm              | 430                               |
| Front seat height in mm       | 470 - 510                         |
| Seat height in the back in mm | 440 - 490                         |
| Overall height in mm          | 960                               |
| Back support height in mm     | 420                               |
| Arm support height in mm      | 210,5                             |
| Length with footrest in mm    | 1040                              |
| User weight                   | 130 kg                            |
| Empty weight                  | 18,5 kg                           |
| Permissible overall weight    | 148,5 kg                          |
| Driving wheel                 | 610 mm (24")                      |